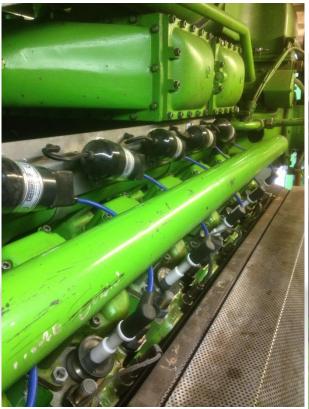

# GEJ 616 – Complete Upgrade

- Ignition MIC850
- New Wiring:
  - Rails
  - Coils
  - Harness
  - High TensionLead
- DetCon20
- AIO Control Panel