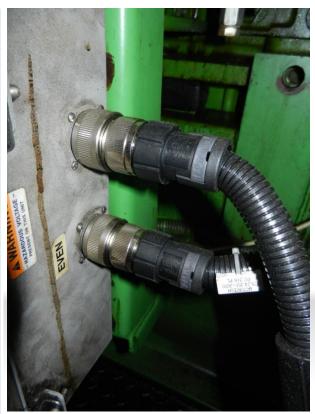

## GEJ 320 – MIC850 & Rails Upgrade

- Replace IC
  - MIC850
- Replace Rails:
  - Rails
  - Coils
  - Harness
  - High TensionLead

### GEJ 320 – MIC850 & Rails Upgrade

- Replace IC
  - MIC850
- Replace Rails:
  - Rails
  - Coils
  - Harness
  - High TensionLead