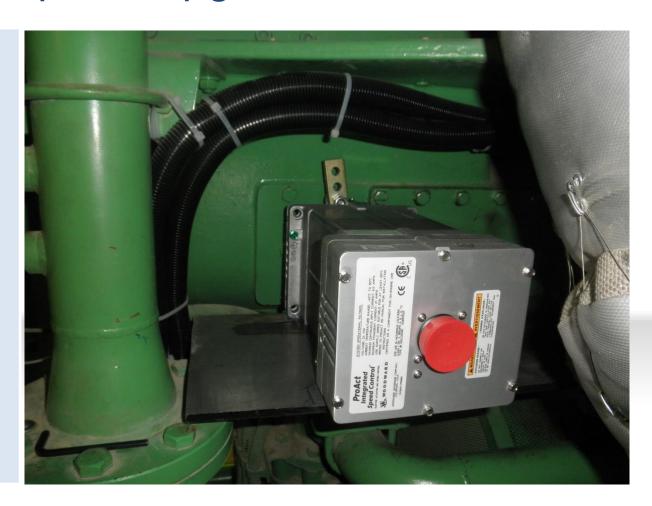

# GEJ 620 – Complete Upgrade

- Ignition MIC850
- New Wiring:
  - Rails
  - Coils
  - Harness
  - High TensionLead
- DetCon20
- AIO Control Panel