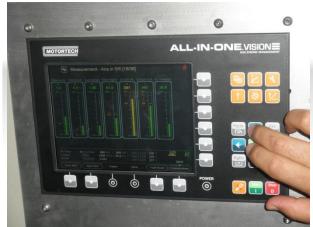

## GEJ 320 – AIO Upgrade

- Replace IC
  - MIC850
- Replace Rails:
  - Rails
  - Coils
  - Harness
  - High TensionLead
- Replace Diane

# GEJ 320 – AIO Upgrade

- Replace IC
  - MIC850
- Replace Rails:
  - Rails
  - Coils
  - Harness
  - High TensionLead
- Replace Diane