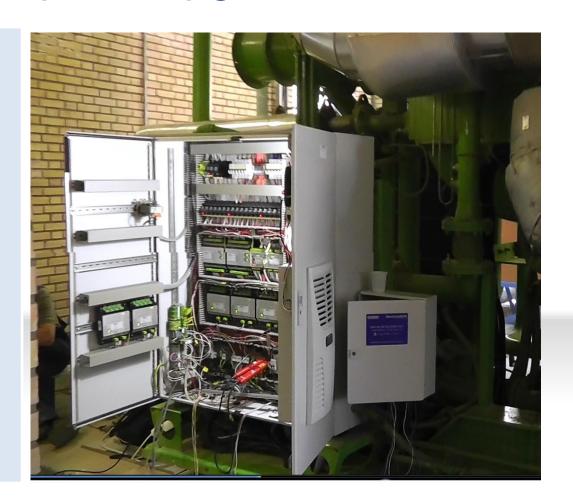

# GEJ 616 – Complete Upgrade

- Ignition MIC850
- New Wiring:
  - Rails
  - Coils
  - Harness
  - High TensionLead
- DetCon20
- AIO Control Panel