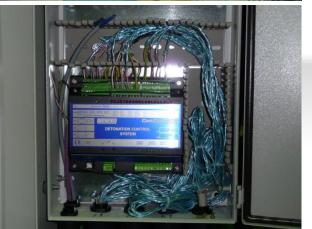

# GEJ 616 – Complete Upgrade

- Ignition MIC850
- New Wiring:
  - Rails
  - Coils
  - Harness
  - High TensionLead
- DetCon20
- AIO Control Panel