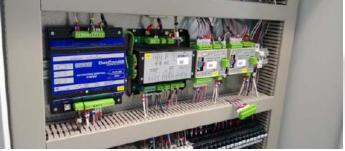

# GEJ 616 – Complete Upgrade

- Ignition MIC850
- New Wiring:
  - Rails
  - Coils
  - Harness
  - High TensionLead
- DetCon20
- AIO Control Panel