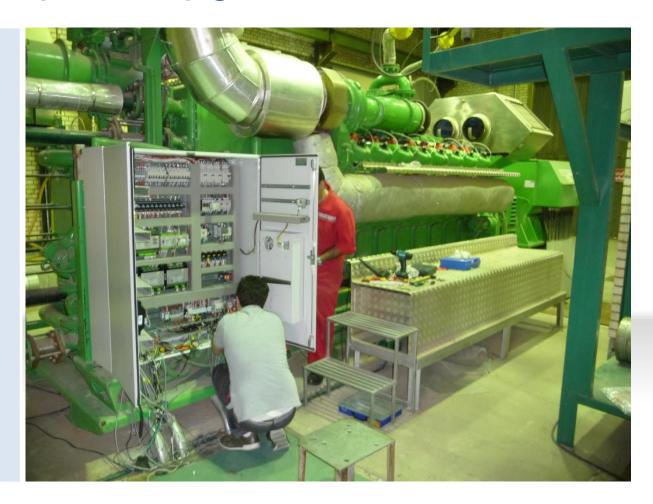

## GEJ 320 – AIO Upgrade

- Replace IC
  - MIC850
- Replace Rails:
  - Rails
  - Coils
  - Harness
  - High TensionLead
- Replace Diane

# GEJ 320 – AIO Upgrade

- Replace IC
  - MIC850
- Replace Rails:
  - Rails
  - Coils
  - Harness
  - High TensionLead
- Replace Diane