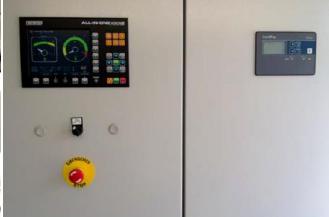

# GEJ 616 – Complete Upgrade

- Ignition MIC850
- New Wiring:
  - Rails
  - Coils
  - Harness
  - High TensionLead
- DetCon20
- AIO Control Panel