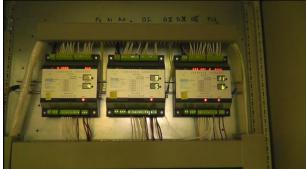

# GEJ 616 – Complete Upgrade

- Ignition MIC850
- New Wiring:
  - Rails
  - Coils
  - Harness
  - High TensionLead
- DetCon20
- AIO Control Panel