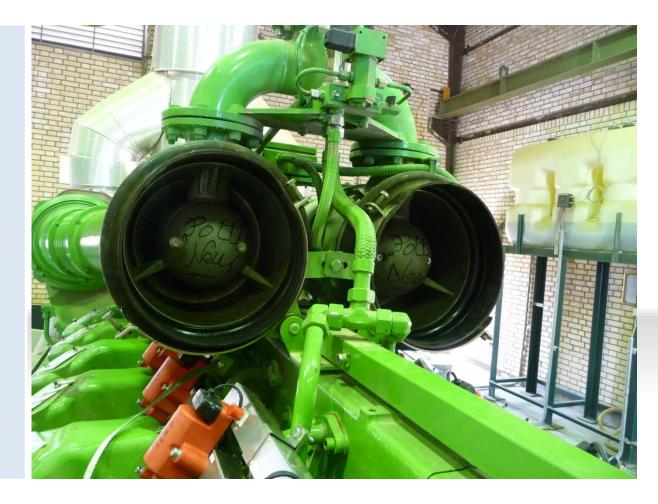

# GEJ 320 – Rails Upgrade

- Keep Existing IC
- Replace Rails:
  - Rails
  - Coils
  - Harness
  - High Tension Lead

# GEJ 320 – Rails Upgrade

- Keep Existing IC
- Replace Rails:
  - Rails
  - Coils
  - Harness
  - High TensionLead

## GEJ 320 – Rails Upgrade

- Keep Existing IC
- Replace Rails:
  - Rails
  - Coils
  - Harness
  - High TensionLead