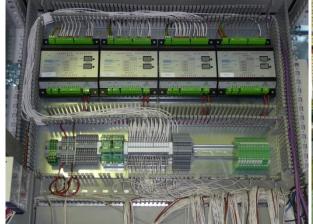

# GEJ 616 – Complete Upgrade

- Ignition MIC850
- New Wiring:
  - Rails
  - Coils
  - Harness
  - High TensionLead
- DetCon20
- AIO Control Panel