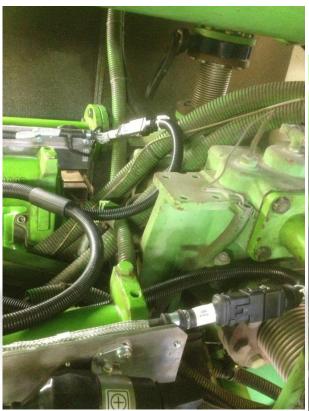

# GEJ 320 – Rails Upgrade

- Keep Existing IC
- Replace Rails:
  - Rails
  - Coils
  - Harness
  - High Tension Lead

# GEJ 320 – Rails Upgrade

- Keep Existing IC
- Replace Rails:
  - Rails
  - Coils
  - Harness
  - High TensionLead

## GEJ 320 – Rails Upgrade

- Keep Existing IC
- Replace Rails:
  - Rails
  - Coils
  - Harness
  - High TensionLead