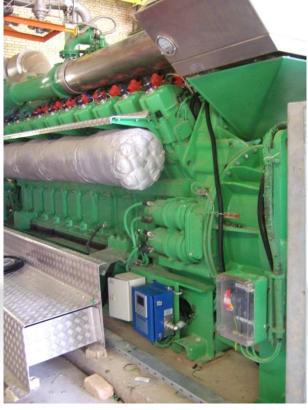

# GEJ 616 – Complete Upgrade

- Ignition MIC850
- New Wiring:
  - Rails
  - Coils
  - Harness
  - High TensionLead
- DetCon20
- AIO Control Panel