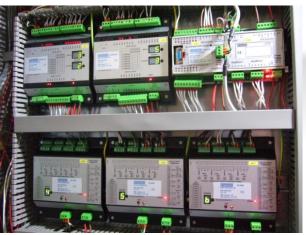

# GEJ 616 – Complete Upgrade

- Ignition MIC850
- New Wiring:
  - Rails
  - Coils
  - Harness
  - High TensionLead
- DetCon20
- AIO Control Panel