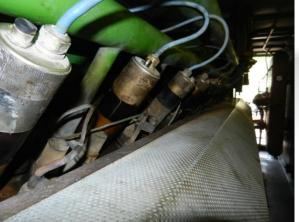

## GEJ 320 – AIO Upgrade

- Replace IC
  - MIC850
- Replace Rails:
  - Rails
  - Coils
  - Harness
  - High TensionLead
- Replace Diane

# GEJ 320 – AIO Upgrade

- Replace IC
  - MIC850
- Replace Rails:
  - Rails
  - Coils
  - Harness
  - High TensionLead
- Replace Diane