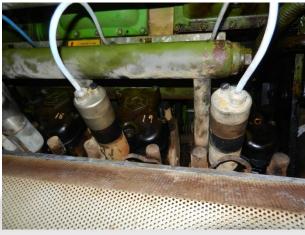

# GEJ 616 – Complete Upgrade

- Ignition MIC850
- New Wiring:
  - Rails
  - Coils
  - Harness
  - High TensionLead
- DetCon20
- AIO Control Panel