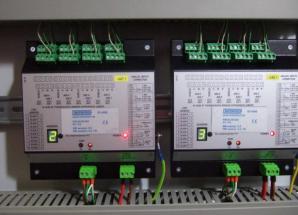

# GEJ 620 – Complete Upgrade

- Ignition MIC850
- New Wiring:
  - Rails
  - Coils
  - Harness
  - High TensionLead
- DetCon20
- AIO Control Panel

## GEJ 620 – Complete Upgrade

- Ignition MIC850
- New Wiring:
  - Rails
  - Coils
  - Harness
  - High TensionLead
- DetCon20
- AIO Control Panel