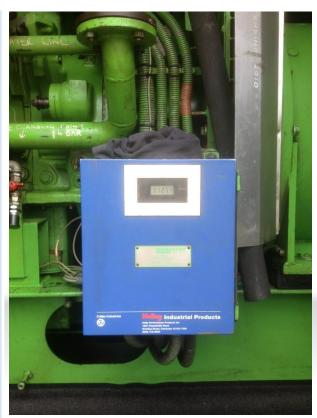

## GEJ 320 – AIO Upgrade

- Replace IC
  - MIC850
- Replace Rails:
  - Rails
  - Coils
  - Harness
  - High TensionLead
- Replace Diane

# GEJ 320 – AIO Upgrade

- Replace IC
  - MIC850
- Replace Rails:
  - Rails
  - Coils
  - Harness
  - High TensionLead
- Replace Diane