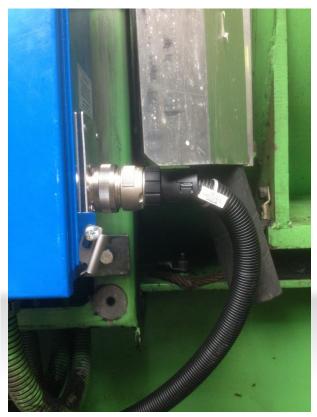

## GEJ 320 – MIC850 & Rails Upgrade

- Replace IC
  - MIC850
- Replace Rails:
  - Rails
  - Coils
  - Harness
  - High TensionLead

### GEJ 320 – MIC850 & Rails Upgrade

- Replace IC
  - MIC850
- Replace Rails:
  - Rails
  - Coils
  - Harness
  - High TensionLead