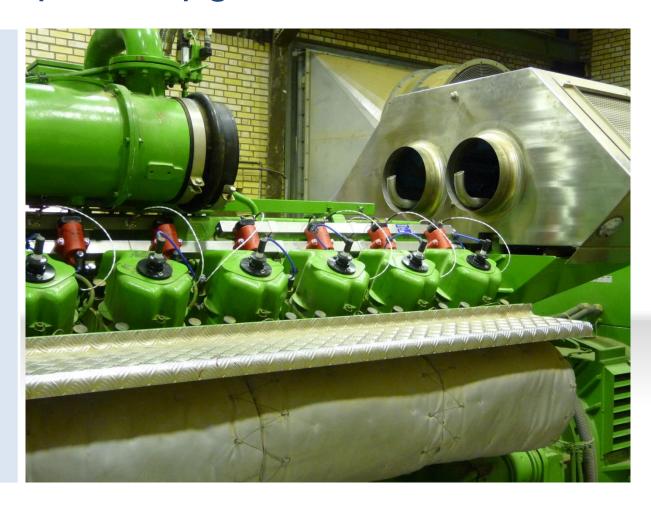

# GEJ 320 – Rails Upgrade

- Keep Existing IC
- Replace Rails:
  - Rails
  - Coils
  - Harness
  - High Tension Lead

# GEJ 320 – Rails Upgrade

- Keep Existing IC
- Replace Rails:
  - Rails
  - Coils
  - Harness
  - High TensionLead

## GEJ 320 – Rails Upgrade

- Keep Existing IC
- Replace Rails:
  - Rails
  - Coils
  - Harness
  - High TensionLead