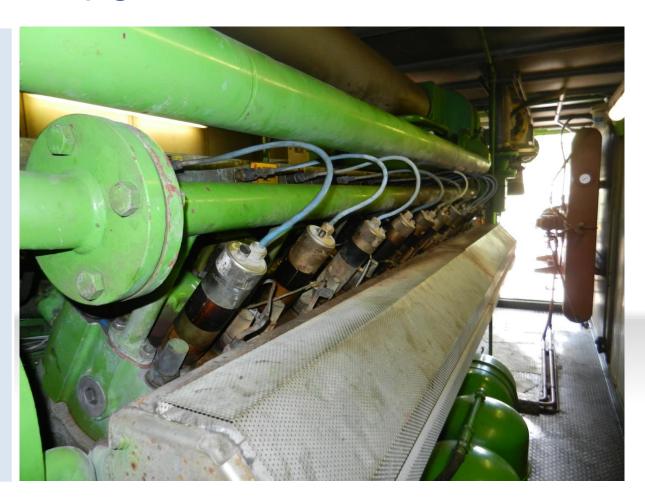

# GEJ 320 – Rails Upgrade

- Keep Existing IC
- Replace Rails:
  - Rails
  - Coils
  - Harness
  - High Tension Lead

# GEJ 320 – Rails Upgrade

- Keep Existing IC
- Replace Rails:
  - Rails
  - Coils
  - Harness
  - High TensionLead

## GEJ 320 – Rails Upgrade

- Keep Existing IC
- Replace Rails:
  - Rails
  - Coils
  - Harness
  - High TensionLead