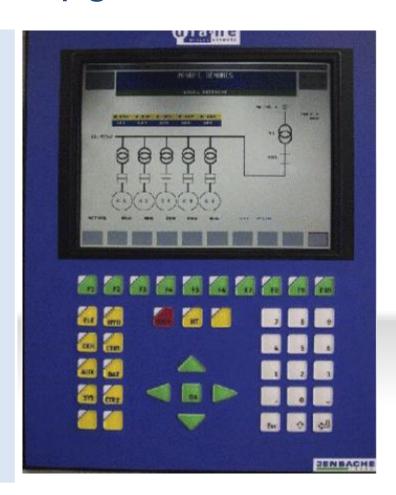

# GEJ 616 – Complete Upgrade

- Ignition MIC850
- New Wiring:
  - Rails
  - Coils
  - Harness
  - High TensionLead
- DetCon20
- AIO Control Panel