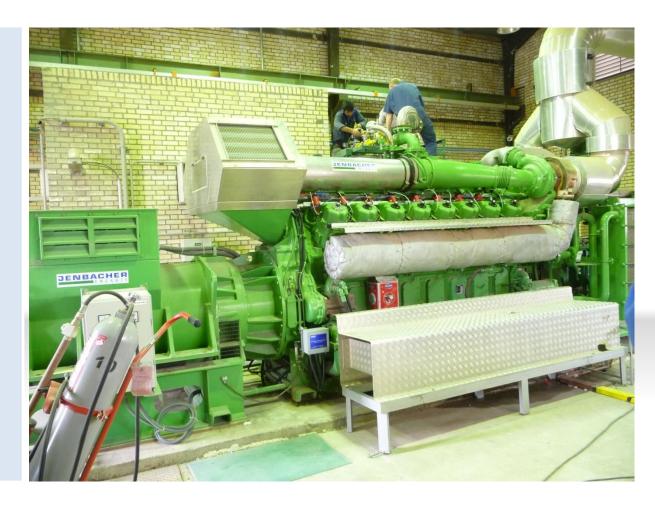

# GE Jenbacher Engine Upgrades

- 6 Series:
  - J612:
    - AIO, MIC4, DetCon2
    - Harness and rails
  - J616:
    - AIO, MIC850 Ignition, DetCon20 Detonation
    - Harness and rails
  - J620:
    - AIO, MIC850 Ignition, DetCon20 Detonation
    - Harness and rails