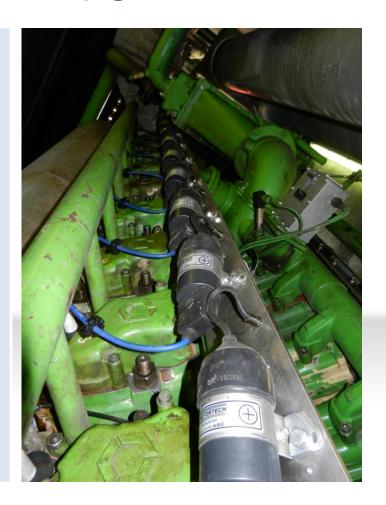

# GEJ 320 – Rails Upgrade

- Keep Existing IC
- Replace Rails:
  - Rails
  - Coils
  - Harness
  - High Tension Lead

# GEJ 320 – Rails Upgrade

- Keep Existing IC
- Replace Rails:
  - Rails
  - Coils
  - Harness
  - High TensionLead

## GEJ 320 – Rails Upgrade

- Keep Existing IC
- Replace Rails:
  - Rails
  - Coils
  - Harness
  - High TensionLead