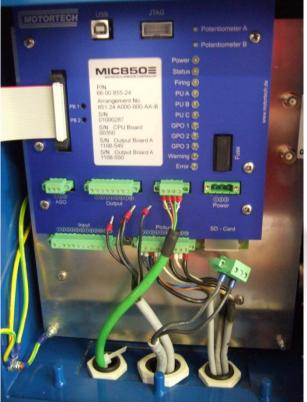

## GEJ 320 – MIC850 & Rails Upgrade

- Replace IC
  - MIC850
- Replace Rails:
  - Rails
  - Coils
  - Harness
  - High TensionLead

### GEJ 320 – MIC850 & Rails Upgrade

- Replace IC
  - MIC850
- Replace Rails:
  - Rails
  - Coils
  - Harness
  - High TensionLead