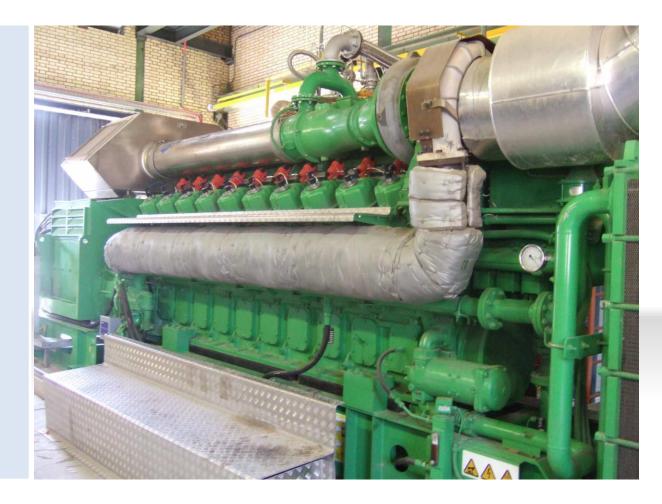

# GEJ 616 – Complete Upgrade

- Ignition MIC850
- New Wiring:
  - Rails
  - Coils
  - Harness
  - High TensionLead
- DetCon20
- AIO Control Panel