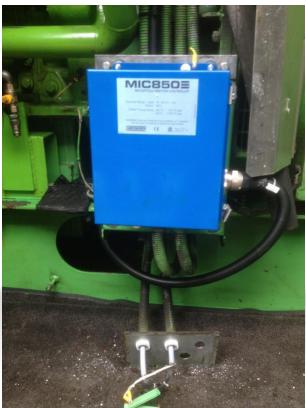

## GEJ 320 – MIC850 & Rails Upgrade

- Replace IC
  - MIC850
- Replace Rails:
  - Rails
  - Coils
  - Harness
  - High TensionLead

### GEJ 320 – MIC850 & Rails Upgrade

- Replace IC
  - MIC850
- Replace Rails:
  - Rails
  - Coils
  - Harness
  - High TensionLead