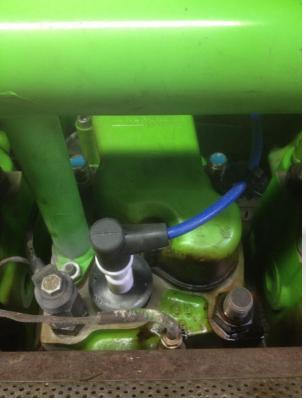

## GEJ 320 – MIC850 & Rails Upgrade

- Replace IC
  - MIC850
- Replace Rails:
  - Rails
  - Coils
  - Harness
  - High TensionLead

### GEJ 320 – MIC850 & Rails Upgrade

- Replace IC
  - MIC850
- Replace Rails:
  - Rails
  - Coils
  - Harness
  - High TensionLead