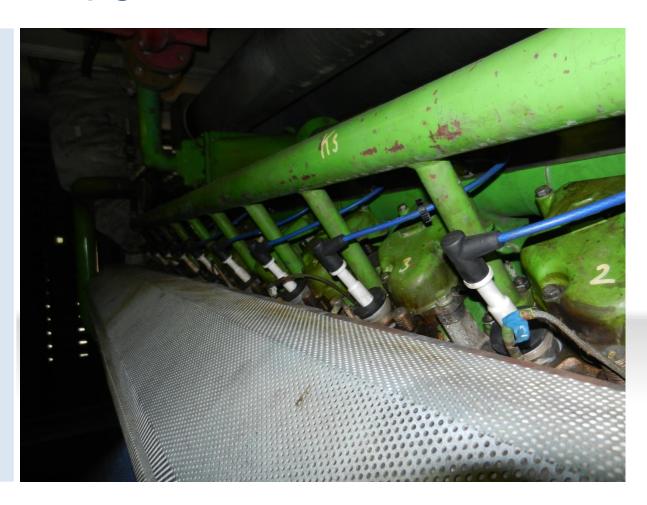

# GEJ 320 – Rails Upgrade

- Keep Existing IC
- Replace Rails:
  - Rails
  - Coils
  - Harness
  - High Tension Lead

# GEJ 320 – Rails Upgrade

- Keep Existing IC
- Replace Rails:
  - Rails
  - Coils
  - Harness
  - High TensionLead

## GEJ 320 – Rails Upgrade

- Keep Existing IC
- Replace Rails:
  - Rails
  - Coils
  - Harness
  - High TensionLead