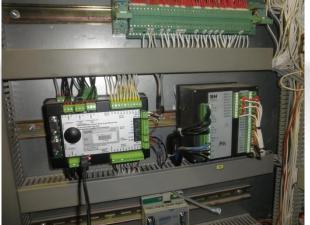

# GEJ 616 – Complete Upgrade

- Ignition MIC850
- New Wiring:
  - Rails
  - Coils
  - Harness
  - High TensionLead
- DetCon20
- AIO Control Panel