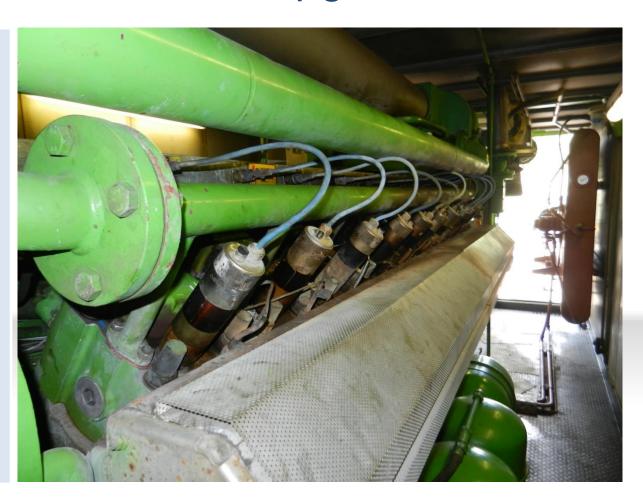

## GEJ 320 – MIC850 & Rails Upgrade

- Replace IC
  - MIC850
- Replace Rails:
  - Rails
  - Coils
  - Harness
  - High TensionLead