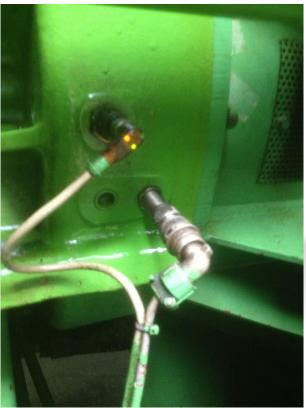

# GEJ 320 – Rails Upgrade

- Keep Existing IC
- Replace Rails:
  - Rails
  - Coils
  - Harness
  - High Tension Lead

# GEJ 320 – Rails Upgrade

- Keep Existing IC
- Replace Rails:
  - Rails
  - Coils
  - Harness
  - High TensionLead

## GEJ 320 – Rails Upgrade

- Keep Existing IC
- Replace Rails:
  - Rails
  - Coils
  - Harness
  - High TensionLead