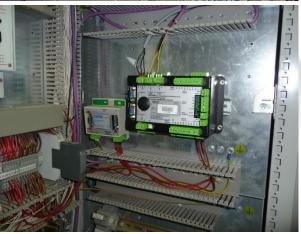

## GEJ 320 – MIC850 & Rails Upgrade

- Replace IC
  - MIC850
- Replace Rails:
  - Rails
  - Coils
  - Harness
  - High TensionLead

### GEJ 320 – MIC850 & Rails Upgrade

- Replace IC
  - MIC850
- Replace Rails:
  - Rails
  - Coils
  - Harness
  - High TensionLead