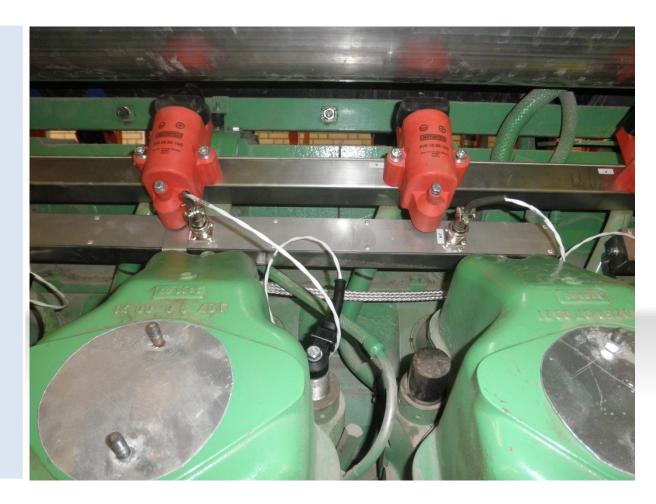

# GEJ 320 – Rails Upgrade

- Keep Existing IC
- Replace Rails:
  - Rails
  - Coils
  - Harness
  - High Tension Lead

# GEJ 320 – Rails Upgrade

- Keep Existing IC
- Replace Rails:
  - Rails
  - Coils
  - Harness
  - High TensionLead

## GEJ 320 – Rails Upgrade

- Keep Existing IC
- Replace Rails:
  - Rails
  - Coils
  - Harness
  - High TensionLead