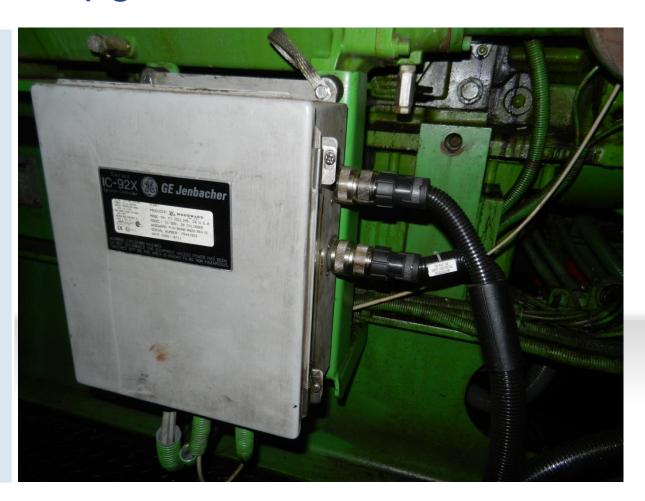

## GEJ 320 – MIC850 & Rails Upgrade

- Replace IC
  - MIC850
- Replace Rails:
  - Rails
  - Coils
  - Harness
  - High TensionLead

### GEJ 320 – MIC850 & Rails Upgrade

- Replace IC
  - MIC850
- Replace Rails:
  - Rails
  - Coils
  - Harness
  - High TensionLead