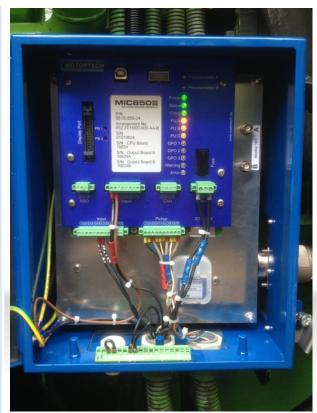

## GEJ 320 – MIC850 & Rails Upgrade

- Replace IC
  - MIC850
- Replace Rails:
  - Rails
  - Coils
  - Harness
  - High TensionLead

### GEJ 320 – MIC850 & Rails Upgrade

- Replace IC
  - MIC850
- Replace Rails:
  - Rails
  - Coils
  - Harness
  - High TensionLead