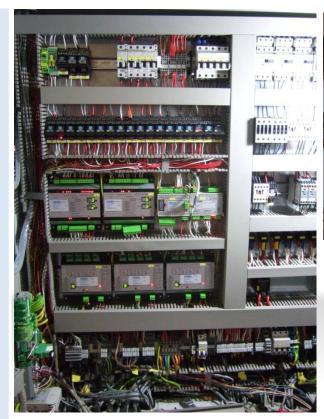

# GEJ 620 – Complete Upgrade

- Ignition MIC850
- New Wiring:
  - Rails
  - Coils
  - Harness
  - High TensionLead
- DetCon20
- AIO Control Panel

## GEJ 620 – Complete Upgrade

- Ignition MIC850
- New Wiring:
  - Rails
  - Coils
  - Harness
  - High TensionLead
- DetCon20
- AIO Control Panel