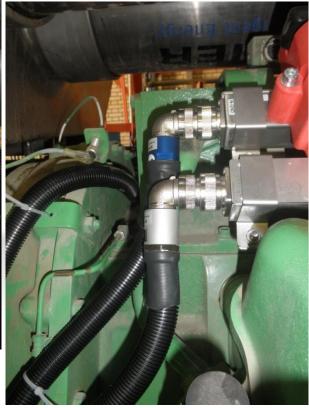

# GEJ 320 – Rails Upgrade

- Keep Existing IC
- Replace Rails:
  - Rails
  - Coils
  - Harness
  - High Tension Lead

# GEJ 320 – Rails Upgrade

- Keep Existing IC
- Replace Rails:
  - Rails
  - Coils
  - Harness
  - High TensionLead

## GEJ 320 – Rails Upgrade

- Keep Existing IC
- Replace Rails:
  - Rails
  - Coils
  - Harness
  - High TensionLead