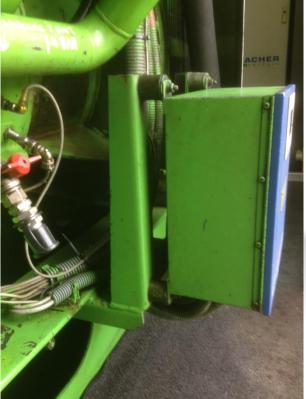

## GEJ 320 – AIO Upgrade

- Replace IC
  - MIC850
- Replace Rails:
  - Rails
  - Coils
  - Harness
  - High TensionLead
- Replace Diane

# GEJ 320 – AIO Upgrade

- Replace IC
  - MIC850
- Replace Rails:
  - Rails
  - Coils
  - Harness
  - High TensionLead
- Replace Diane