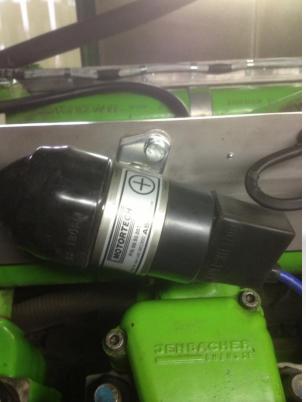

## GEJ 320 – AIO Upgrade

- Replace IC
  - MIC850
- Replace Rails:
  - Rails
  - Coils
  - Harness
  - High TensionLead
- Replace Diane

# GEJ 320 – AIO Upgrade

- Replace IC
  - MIC850
- Replace Rails:
  - Rails
  - Coils
  - Harness
  - High TensionLead
- Replace Diane