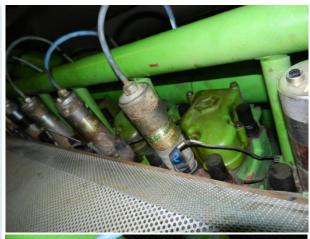

## GEJ 320 – MIC850 & Rails Upgrade

- Replace IC
  - MIC850
- Replace Rails:
  - Rails
  - Coils
  - Harness
  - High TensionLead

### GEJ 320 – MIC850 & Rails Upgrade

- Replace IC
  - MIC850
- Replace Rails:
  - Rails
  - Coils
  - Harness
  - High TensionLead