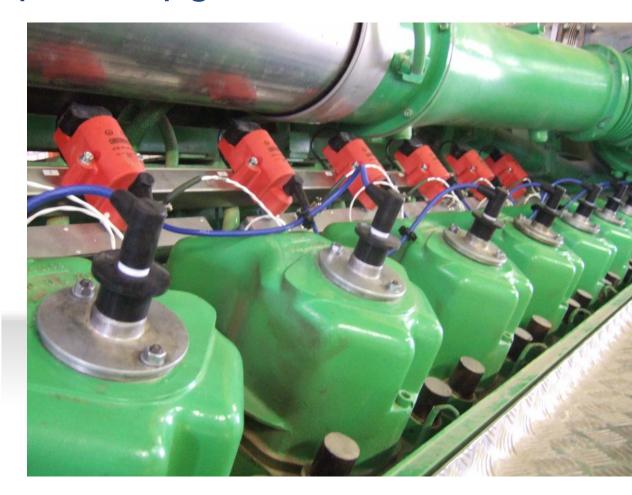

# GEJ 616 – Complete Upgrade

- Ignition MIC850
- New Wiring:
  - Rails
  - Coils
  - Harness
  - High TensionLead
- DetCon20
- AIO Control Panel